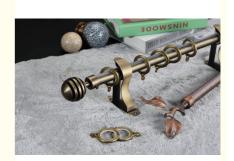

# **Gold Sliver Curtain Rod End Cap Curtain Accessories**

## **Basic Information**

Place of Origin: KEEWO

• Brand Name: Guangdong, China

Model Number: 030Minimum Order Quantity: 200pcs

• Price: \$0.30 - \$0.60/pieces

• Packaging Details: Packaging can be customized according to

your needs

Delivery Time: 5-8 work days
Payment Terms: L/C, T/T, D/P
Supply Ability: 500sets/wkd



# **Product Specification**

Material: Metal, MetalMetal Type: Zinc-alloy

Product Name: Curtain Rod AccessoriesSize: 19mm;22mm;28mm

• Color: Gold; white; sliver; white; black; copper'bronze

Surface Treatment: Plating; eletroplatingPAYMENT: 30% Deposit, 70% Balance

Commercial Buyer: TV Shopping, Department Stores, Super

Markets, Hotels, Convenience Stores, E-

commerce Stores



# More Images





# **Product Description**

#### Look here!!!

The model have 19mm;22mm;28mm.

The material is zinc-alloy.

The MOQ is 200pcs/each color.

Ask me if have in stock, Wechat/Whatsapp: +86-17322734331

COLOR: AB/AC/WHITE/GOLD/BLACK
FEATURE: Hot sale; wholesale price



- Quality Material
- Long Life Time
- Elegant Design

**Detailed Images** 

## **Product Display**

# **MULTIPLE COLOUR**



# Company Profile

# COMPANY INFORMATION



# **About Us**



Foshan City Keewo Window Decoration Co., Ltd. was established in 2004, specializing in the production of curtain rods and accessories, curtain tracks, blinds, curtains. The factory is located in Dajin Industrial, Foshan City, Guangdong Province, 51 kilometers from Guangzhou Tower. It takes about an hour by car to Guangzhou To