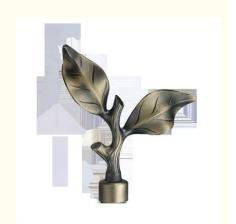

# **Gold Sliver Curtain Rod End Cap Curtain Accessories**

#### Look here!!!

The model have 19mm;22mm;28mm.

The material is zinc-alloy.

The MOQ is 200pcs/each color.

Ask me if have in stock, Wechat/Whatsapp: +86-17322734331

COLOR: AB/AC/WHITE/GOLD/BLACK
FEATURE: Hot sale; wholesale price