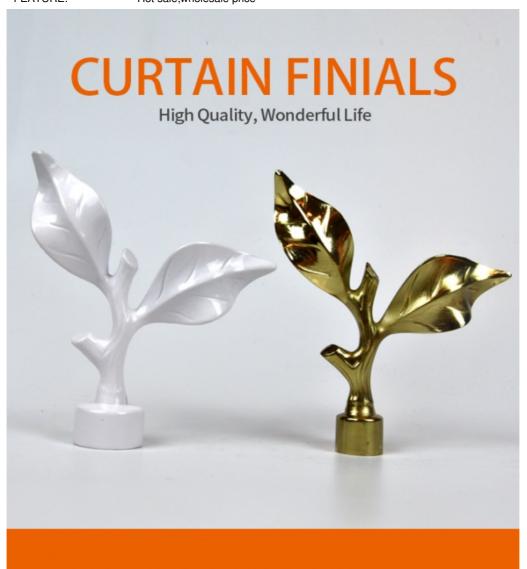

# More Images

#### Look here!!!

The model have 19mm;22mm;28mm.

The material is zinc-alloy.

The MOQ is 200pcs/each color.

Ask me if have in stock, Wechat/Whatsapp: +86-17322734331

COLOR: AB/AC/WHITE/GOLD/BLACK
FEATURE: Hot sale; wholesale price

# **MULTIPLE COLOUR**