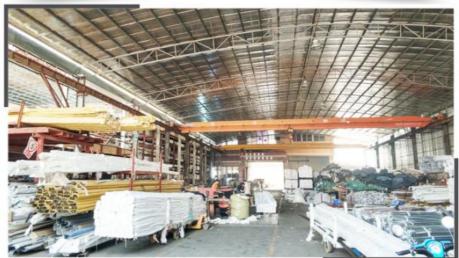

# **◀** Workshop of Our Company

# **About Us**

Foshan City Keewo Window Decoration Co., Ltd. was established in 2004, specializing in the production of curtain rods and accessories, curtain tracks, blinds, curtains. The factory is located in Dajin Industrial, Foshan City, Guangdong Province, 51 kilometers from Guangzhou Tower. It takes about an hour by car to Guangzhou Tower. The factory covers an area of more than 15,000 square meters and has 100-200 employees.