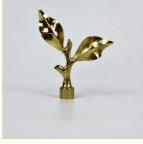

#### Look here!!!

The model have 19mm;22mm;28mm.

The material is zinc-alloy.

The MOQ is 200pcs/each color.

Ask me if have in stock, Wechat/Whatsapp: +86-17322734331

COLOR: AB/AC/WHITE/GOLD/BLACK
FEATURE: Hot sale; wholesale price

- Quality Material
- Long Life Time
- Elegant Design

**Detailed Images** 